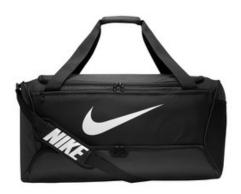

## Nike Large Brasilia Duffel BA5966

The durable Brasilia Duffel has a spacious main compartment for all your gear, so you can feel prepared. A padded shoulder strap makes carrying comfortable, and multiple exterior pockets provide quick-grab convenience.

- 100% polyester
- Dual-zip main compartment provides secure, ample storage
- Zippered bottom compartment can hold shoes or separate wet and dry clothing
- Multiple exterior pockets offer easily accessible storage
- A coated bottom adds water resistance and durability
- Contrast Swoosh design trademark
- Dimensions: 28"l x 14"w x 14"h; Approx. 5,488 cubic inches

front

back