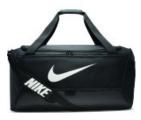

## Nike Large Brasilia Duffel BA5966

The durable Brasilia Duffel has a spacious main compartment for all your gear, so you can feel prepared. A padded shoulder strap makes carrying comfortable, and multiple exterior pockets provide quick-grab convenience.

- 100% polyester
- Dual-zip main compartment provides secure, ample storage
- Zippered bottom compartment can hold shoes or separate wet and dry clothing
- Multiple exterior pockets offer easily accessible storage
- A coated bottom adds water resistance and durability
- Contrast Swoosh design trademark
- Dimensions: 28"l x 14"w x 14"h; Approx. 5,488 cubic inches

front

back